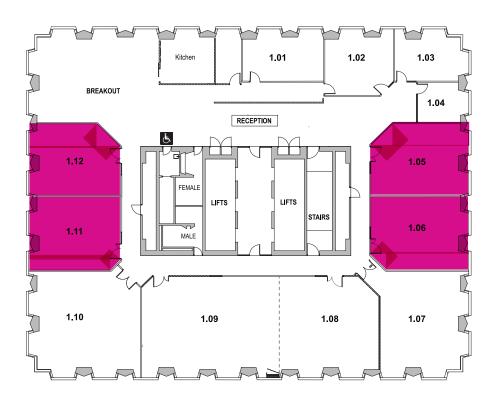

## Standard Room 1.05, 1.06, 1.11, 1.12

L1, 111 St. Georges Terrace, Perth

| Area (m2) | Theatre | Cabaret | Classroom | U-shape | Boardroom | Banquet |
|-----------|---------|---------|-----------|---------|-----------|---------|
| 50        | 40      | 24      | 24        | 16      | 20        | 32      |